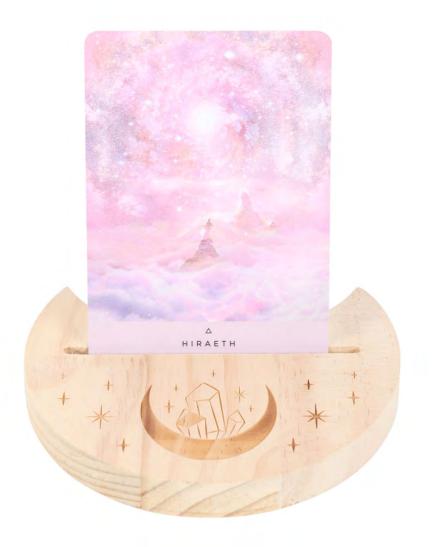

Product Code

TC\_86724

Natural Crystal Crescent Moon Tarot Card Stand

Barcode: 5056131154056

#### **Product Description**

Display a daily tarot card reading with this wooden tarot card stand, allowing the meaning of the card to truly resonatethroughout the day. Featuring a mystical crescent moon design, it's sure to add an element of spiritual significance to anyspace. Designed by Something Different and part of our Modern Altar collection of spiritual home decor accessories.

# **Product Materials :** Wood and Iron